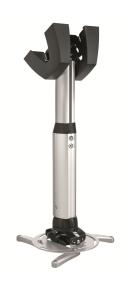

## PPC 1540 Projector Ceiling Mount (silver)

The PPC 1540 is a height adjustable projector mount specially designed for the latest generation of projectors weighing up to 20 kg. This projector interface is equipped with fine tune adjustability for precise alignment to the projection surface. Once aligned, the projector stays in position. Turning the unique friction ring will eliminate all play from the interface connections, making the mount a solid and very stable solution.