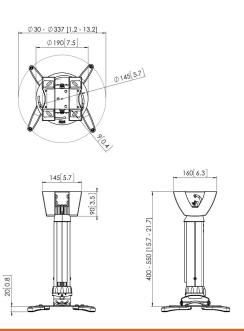

Max. weight load (kg/Lbs)

Fischer inside

Max. distance to ceiling (mm)
Min. distance to ceiling (mm)

Range (diameter)

Roll

7015404

Silver

8712285325083

Yes

Tilt up to 15°

Up to 360°

5 years

20 / 44.09

Yes 550

400

30 - 337 mm