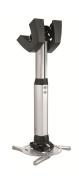

## PPC 1540 Projector Ceiling Mount (silver)

The PPC 1540 is a height adjustable projector mount specially designed for the latest generation of projectors weighing up to 20 kg. This projector interface is equipped with fine tune adjustability for precise alignment to the projection surface. Once aligned, the projector stays in position. Turning the unique friction ring will eliminate all play from the interface connections, making the mount a solid and very stable solution.