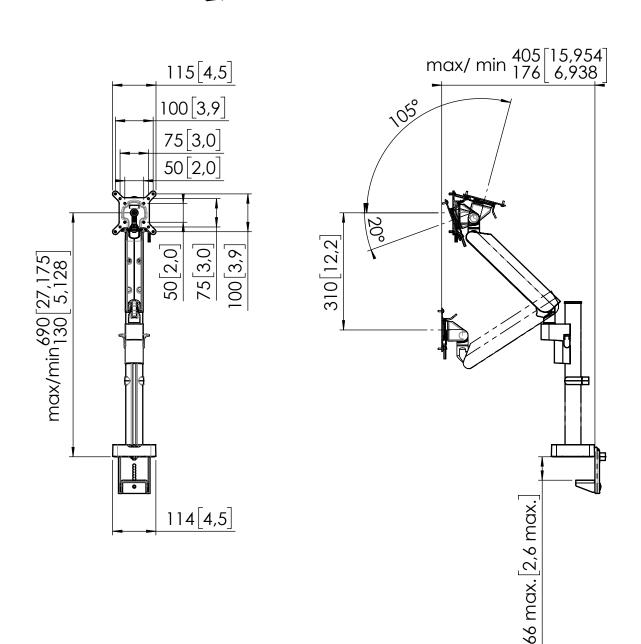

0°90

360°

<u>ر</u>ه ه و و و و و و

## Product data sheet MOMO 4127

Dimensions in mm [inch]

Max weight:

## 10kg

## Screen mounting kit:

M4x10mm thumb screw M4x10mm cross recessed



Note: This document and specifications herein are confidential and the exclusive property of Vogel's Products b.v. Neither this design nor any information contained in this drawing may be reproduced or disclosed to others without written consent of Vogel's Products b.v. The design and information will not be reproduced, copied or used, either in part or in its entirety, as the basis for the manufacture or sale of items without written permission. Warning: Please study all instructions and illustrations carefully before installation. Information in this document is subject to change without further notice.