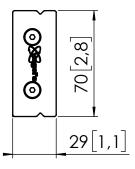

## Product data sheet PRODUCT DATA SHEET PLB 3120

Dimensions in mm [inch]

Max weight: 120 kg

Wall mounting kit: PLA 9302

2006[79,0] 2000[78,7]

Note: This document and specifications herein are confidential and the exclusive property of Vogel's Products b.v. Neither this design nor any information contained in this drawing may be reproduced or disclosed to others without written consent of Vogel's Products b.v. The design and information will not be reproduced, copied or used, either in part or in its entirety, as the basis for the manufacture or sale of items without written permission. Warning: Please study all instructions and illustrations carefully before installation. Information in this document is subject to change without further notice. T502882 00 Product data sheet 08-01-24