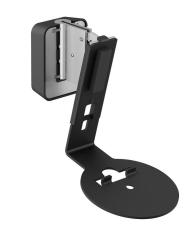

## SWM 4111 Sonos speaker wall mount for Era 100 (black)

#### **Key Benefits**

- Get more out of your Sonos speakers
- Optimise your listening experience
- Install your speaker at any height
- Hang your speaker wall mount level with ease thanks to the built-in spirit level
- Visually appealing design

### Optimise your listening experience with this speaker mount for Sonos Era 100 speakers

This speaker mount has been specially designed for wall mounting Sonos Era 100 speakers. With a swivel range of up to 70° and a 30° tilt range (upwards or downwards), the Vogel's speaker wall mount allows you to adjust your speakers to the perfect angle.







# SWM 4111 Sonos speaker wall mount for Era 100 (black)



### **Specifications**

Article number (SKU) 8151110

Colour Black

EAN single box 8712285371820

Height 126
Width 93
TÜV certified Yes

Till Till -30°/+30°

Turn Up to 70°

Guarantee 5 years

Certifications TÜV

Speaker brand Sonos

Speaker models Era 100

Spirit level included Yes

VOGEL'S HOLDING BV (©)

All rights reserved.
Subject to printing errors, technical and price amendments.

Date: 2023-09-21