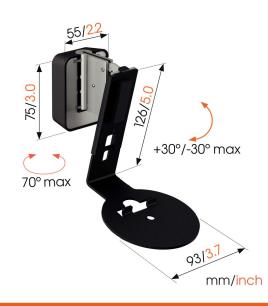

### Optimise your listening experience with this speaker mount for Sonos Era 100 speakers

This speaker mount has been specially designed for wall mounting Sonos Era 100 speakers. With a swivel range of up to 70° and a 30° tilt range (upwards or downwards), the Vogel's speaker wall mount allows you to adjust your speakers to the perfect angle.

### **Specifications**

Article number (SKU) 8151110

Colour Black

EAN single box 8712285371820

Height 126
Width 93
TÜV certified Yes

Till Till -30°/+30°

Turn Up to 70°

Guarantee 5 years