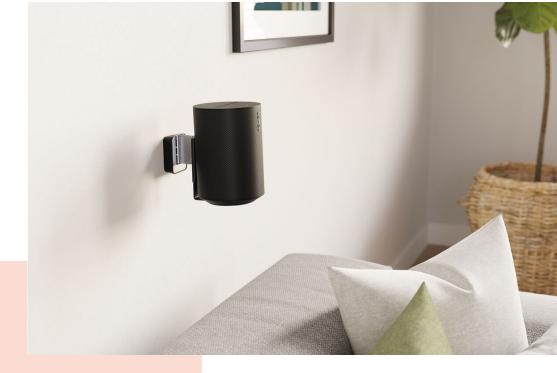

### Optimise your listening experience with this speaker mount for Sonos Era 100 speakers

This speaker mount has been specially designed for wall mounting Sonos Era 100 speakers. With a swivel range of up to 70° and a 30° tilt range (upwards or downwards), the Vogel's speaker wall mount allows you to adjust your speakers to the perfect angle.