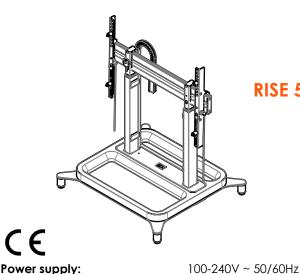

## RISE 5105 Motorized display lift floor stand 50 mm/s

Dimensions in mm [inch]

| Screen sizes: | 55 inch - 98 inch  |
|---------------|--------------------|
| Max load:     | 120 kg / 264.5 lbs |
| Net weight:   | 38,9 kg / 85.8 lbs |
| Gross weight: | 42,8 kg / 94.4 lbs |
| Gross weight: | 42,8 Kg / 94.4 IDS |

MAX 120 [4,7] 915[36,0] 129[5,1] MAX 800 [31,5] MIN 300 [11.8] 64[2,5] MIN 300 [11.8] MAX 600 [23,6] MIN 147[5,8] MAX 167 [6.6] Ţ MIN 51 [2,0] MIN 852[33,6] MAX 1852 [71.6] MIN 50 [2,0] MAX 70 [2.8] MIN 81 [3,2] MAX 101 [4.0] 790[31,1] 899[35,4] 844[33,2] 953[37,5]