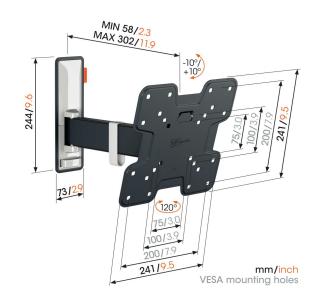

#### **Key Benefits**

- Smooth OneFinger™ Movement Thanks to coated bearings and precision steel shafts
- Keep your TV always level (horizontally and vertically)
- Cable clip included: Guide your cables from TV to wall
- Effortless tilting Avoid reflections and tilt up to -10° up to 10°
- Smoothly turn your TV up to 120°

### **Specifications**

Article number (SKU) 3832220
Colour Black

EAN single box 8712285355288

Product size S
Height 241
Width 241
TÜV certified Yes

Tilt up to 20°

Turn Motion (up to 120°)

Guarantee 10 years

Min. screen size (inch) 19

Max. screen size (inch) 43

Max. weight load (kg/Lbs) 15 / 33.07

Max. bolt size M8

Max. height of interface (mm) 241

Max. width of interface (mm) 241

Cable management
Cable clip
Certifications
TÜV