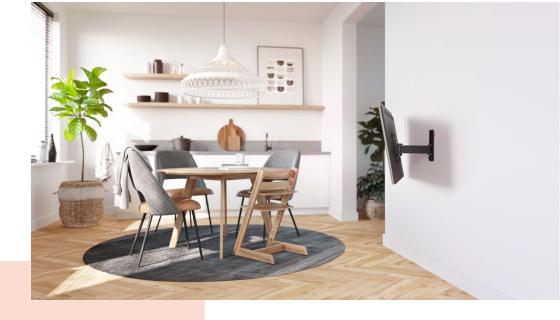

#### Stylish and safe: full-motion TV wall mount for TVs from 19 to 43 inches

Safety, design and viewing comfort go hand in hand with this stylish COMFORT Full-Motion TV wall mount. The wall mount is specially designed for intensive use. It is very sturdy and guarantees an optimal viewing experience. You can turn the wall mount up to 120° and tilt it 20° (10° forwards and backwards). The wall mount is suitable for TVs from 19 to 43 inches and weighing up to 15 kg.