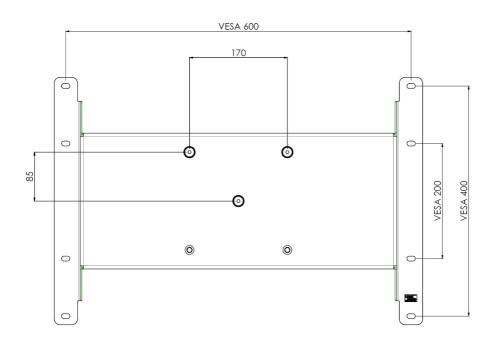

### 063.0320 VESA 600-400(-200) rental bracket with three-point coupling

This bracket remains fastened to the screen and can be used in landscape or portrait screen position. Compatible with VESA 600 - 400(-200) mounting pattern. Supplied with three coupling bolts.

### Features

**Weight:** 5.10 kg **Colour:** Black

Maximum load: 80 kg

Screen position: Landscape, Portrait

Type bracket/interface: VESA

Range bracket/interface: VESA 600-400(-200) Mounting system: Three-point coupling