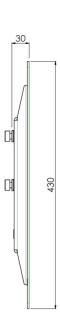

### 063.0320 VESA 600-400(-200) rental bracket with three-point coupling

This bracket remains fastened to the screen and can be used in landscape or portrait screen position. Compatible with VESA 600 - 400(-200) mounting pattern. Supplied with three coupling bolts.

### Features

**Weight:** 5.10 kg **Colour:** Black

Maximum load: 80 kg

Screen position: Landscape, Portrait

Type bracket/interface: VESA

Range bracket/interface: VESA 600-400(-200) Mounting system: Three-point coupling