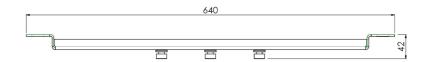

### 063.0320 VESA 600-400(-200) rental bracket with three-point coupling

This bracket remains fastened to the screen and can be used in landscape or portrait screen position. Compatible with VESA 600 - 400(-200) mounting pattern. Supplied with three coupling bolts.

### Features

**Weight:** 5.10 kg **Colour:** Black

Maximum load: 80 kg

Screen position: Landscape, Portrait

Type bracket/interface: VESA

Range bracket/interface: VESA 600-400(-200) Mounting system: Three-point coupling