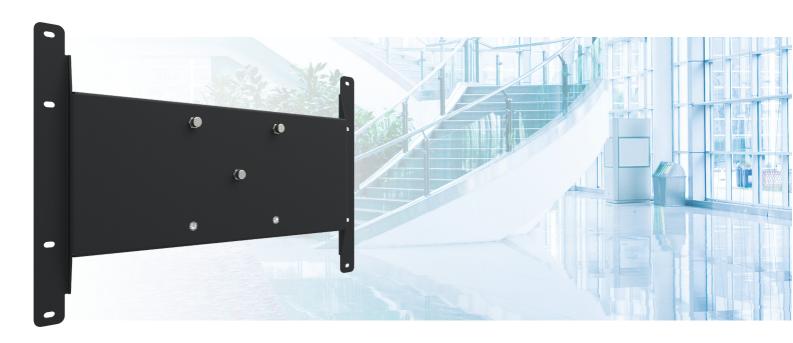

### 063.0320 VESA 600-400(-200) rental bracket with three-point coupling

This bracket remains fastened to the screen and can be used in landscape or portrait screen position. Compatible with VESA 600 - 400(-200) mounting pattern. Supplied with three coupling bolts.