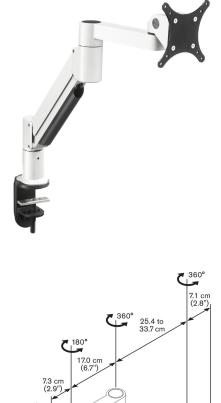

## PFD 8541 Monitor Arm dynamic (white)

This Vogel's desk mount is designed for intensive professional use. Features like adjustable bearings, three point cable management and the special Flexmount<sup>™</sup> provide outstanding performance and longlasting quality. The stylish design fits any décor or type of desk.

## **Specifications**

|    | 7185411         |
|----|-----------------|
|    | White           |
|    | 8712285338922   |
|    | 421             |
|    | Tilt up to 200° |
|    | Up to 360°      |
|    | 10 years        |
|    | 5.7 / 12.57     |
| m) | 115             |
| n) | 115             |
|    | True            |
|    | True            |
|    | True            |
|    | 29              |
|    | 10              |
|    | 2               |
|    | 3               |
|    |                 |