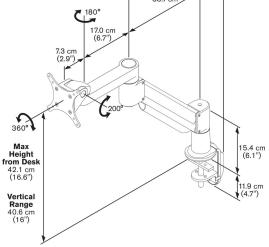

## PFD 8541 Monitor Arm dynamic (white)

This Vogel's desk mount is designed for intensive professional use. Features like adjustable bearings, three point cable management and the special Flexmount<sup>™</sup> provide outstanding performance and longlasting quality. The stylish design fits any décor or type of desk.

## **Specifications**

|    | 7185411         |
|----|-----------------|
|    | White           |
|    | 8712285338922   |
|    | 421             |
|    | Tilt up to 200° |
|    | Up to 360°      |
|    | 10 years        |
|    | 5.7 / 12.57     |
| m) | 115             |
| n) | 115             |
|    | True            |
|    | True            |
|    | True            |
|    | 29              |
|    | 10              |
|    | 2               |
|    | 3               |
|    |                 |