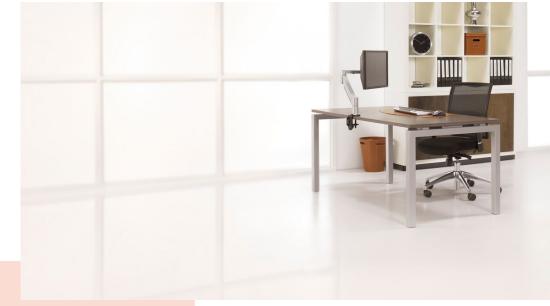

## PFD 8541 Monitor Arm dynamic (white)

This Vogel's desk mount is designed for intensive professional use. Features like adjustable bearings, three point cable management and the special Flexmount<sup>™</sup> provide outstanding performance and longlasting quality. The stylish design fits any décor or type of desk.