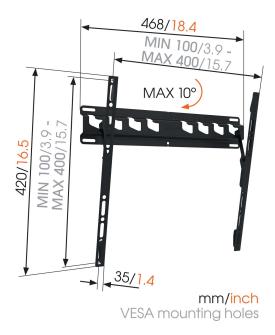

# **Specifications**

Article number (SKU) 8573010

Colour Black

EAN single box 8712285337062

Product size M
TÜV certified Yes

Tilt up to 10°
Guarantee 2 years

Min. screen size (inch)32Max. screen size (inch)65

Max. weight load (kg/Lbs)

40 / 88.18

Min. hole pattern

100mm x 100mm

400mm x 400mm x 400mm

Max. bolt size M8

Certifications TÜV

Min. distance to the wall (mm / inch) 35 / 1.38

Universal or fixed hole pattern Universal

VOGEL'S HOLDING BV (©)

All rights reserved.
Subject to printing errors, technical and price amendments.

Date: 2023-01-13