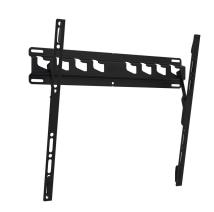

## **MA3010 Tilting TV Wall Mount**

#### **Key Benefits**

- Avoid reflections: tilt up to 10°
- Tested up to 3 times max. TV weight
- Mount your TV exactly where you want it to be
- Easily remove to install your cables
- Reliable quality for an affordable price