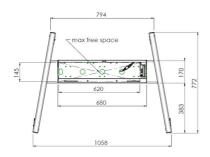

#### **Features**

Minimum length: 1030 mm

Maximum length: 1530 mm (centre screen)

Weight: 40.00 kg Colour: Black

Maximum load: 120 kg

Screen position: Landscape, Portrait

Inch range: max. 86 inch

Mobile / fixed: Mobile

Height adjustment: Electrical 500 mm, speed up to 20 mm/s

**Bracket/interface:** Included **Type bracket/interface:** VESA

Range bracket/interface: Max. 800x600

Other information: 052.7288 expansion set for lift bracket