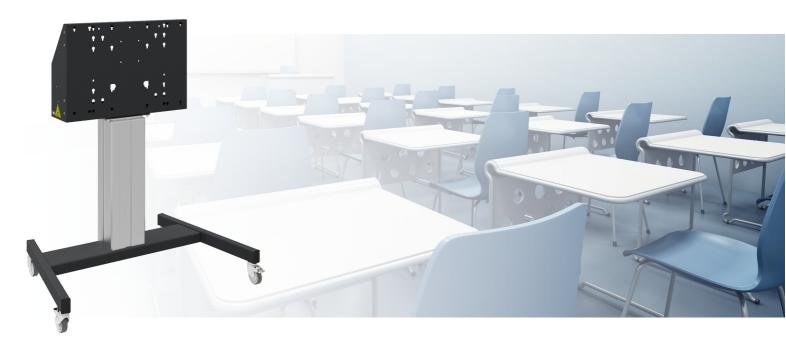

#### 062.7275 Floor lift on wheels for touch screen max. 86 inch, 120 kg BLACK

This mobile floor solution with electric height adjustment can be used for (touch) screens up to 86 inch, 120 kg. The lift is equipped with an integrated bracket with the most common VESA patterns. A special feature of this VESA bracket is that it can also serve as a PC holder on the back.

The lift offers ease of installation for the installer: with just three actions, the product is ready for use.