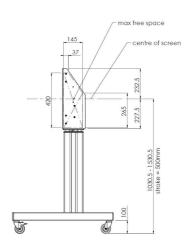

#### **Features**

Minimum length: 1030 mm

Maximum length: 1530 mm (centre screen)

Weight: 40.00 kg Colour: Black

Maximum load: 120 kg

Screen position: Landscape, Portrait

Inch range: max. 86 inch

Mobile / fixed: Mobile

Height adjustment: Electrical 500 mm, speed up to 20 mm/s

**Bracket/interface:** Included **Type bracket/interface:** VESA

Range bracket/interface: Max. 800x600

Other information: 052.7288 expansion set for lift bracket