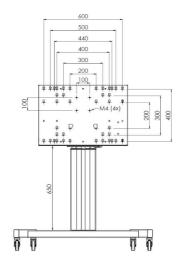

#### 062.7275 Floor lift on wheels for touch screen max. 86 inch, 120 kg BLACK

This mobile floor solution with electric height adjustment can be used for (touch) screens up to 86 inch, 120 kg. The lift is equipped with an integrated bracket with the most common VESA patterns. A special feature of this VESA bracket is that it can also serve as a PC holder on the back.

Height adjustment: Electrical 500 mm, speed up to 20 mm/s

**Bracket/interface:** Included **Type bracket/interface:** VESA

Range bracket/interface: Max. 800x600

Other information: 052.7288 expansion set for lift bracket