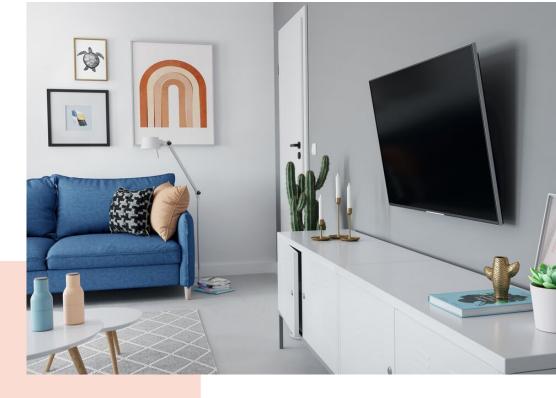

#### Tilting TV wall mount for TVs from 40 to 77 inches

Want to hang your TV a bit higher on the wall and still enjoy watching it? This QUICK Tilt TV wall mount is exactly what you are looking for. You can install it extremely quickly and easily. In no more than 20 minutes, your TV is firmly in place. You can then tilt the TV 5°, 10° or 15° to set the ideal viewing angle. The TV wall mount is suitable for TVs from 40 to 77 inches and weighing up to 35 kg.