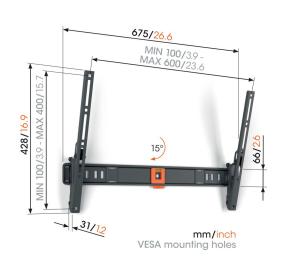

Max. screen size (inch) 77
Max. weight load (kg) 35

Min. hole pattern 100mm x 100mm x 100mm Max. hole pattern 600mm x 400mm

Max. bolt size M8 Max. height of interface (mm) 428 Max. width of interface (mm) 675 Max. horizontal hole pattern (mm) 600 Max. vertical hole pattern (mm) 400 Min. distance to the wall (mm) 31 Spirit level included Yes Universal or fixed hole pattern Universal