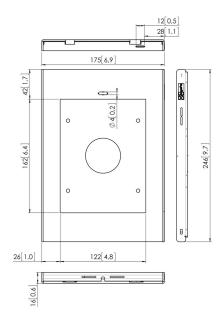

## **Specifications**

Article number (SKU) Colour EAN single box Guarantee Desk options

Lockable Tablet Brand and Model(s) Tablet Home button Hidden or Accessible 7495224 Silver 8712285327209 5 years Fixed table mount Fixed table stand Free-standing table stand True Apple iPad Mini 1 / 2 / 3 Hidden