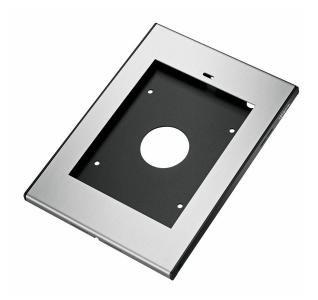

## PTS 1216 Tablet Holder for iPad mini 1 / 2 / 3

More and more tablet PC's like the iPad are used for public applications in retail shops, museums, showrooms and exhibitions. Vogel's Professional has developed a secure enclosure for the iPad mini called TabLock. TabLock prevents theft and unauthorized operation of the tablet.

## **Specifications**

Article number (SKU) Colour EAN single box Guarantee Desk options

Lockable Tablet Brand and Model(s) Tablet Home button Hidden or Accessible 7495224 Silver 8712285327209 5 years Fixed table mount Fixed table stand Free-standing table stand True Apple iPad Mini 1 / 2 / 3 Hidden