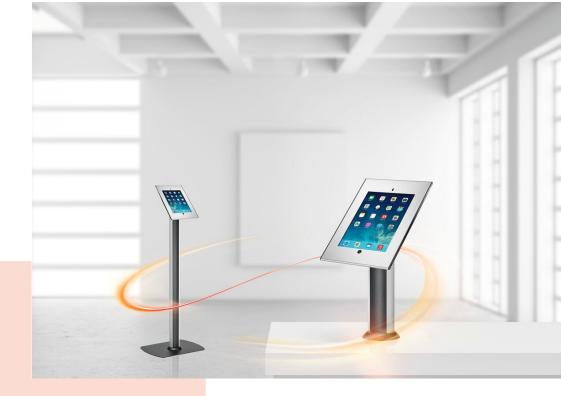

## PTS 1216 Tablet Holder for iPad mini 1 / 2 / 3

More and more tablet PC's like the iPad are used for public applications in retail shops, museums, showrooms and exhibitions. Vogel's Professional has developed a secure enclosure for the iPad mini called TabLock. TabLock prevents theft and unauthorized operation of the tablet.