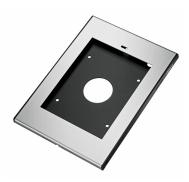

## PTS 1216 Tablet Holder for iPad mini 1 / 2 / 3

More and more tablet PC's like the iPad are used for public applications in retail shops, museums, showrooms and exhibitions. Vogel's Professional has developed a secure enclosure for the iPad mini called TabLock. TabLock prevents theft and unauthorized operation of the tablet.

## **Specifications**

Article number (SKU) Colour EAN single box Guarantee Desk options

Lockable Tablet Brand and Model(s) Tablet Home button Hidden or Accessible 7495224 Silver 8712285327209 5 years Fixed table mount Fixed table stand Free-standing table stand True Apple iPad Mini 1 / 2 / 3 Hidden