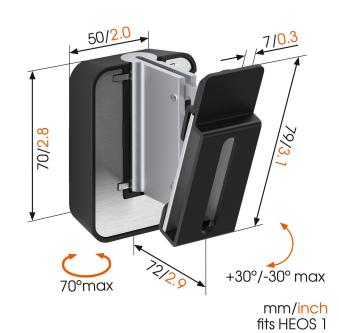

#### Get more out of your Denon HEOS 1

Integrate your Denon HEOS 1 speaker seamlessly into your interior design by mounting it anywhere on your wall with the Vogel's SOUND 5201 wall mount. The mount can be place high or low, out of sight or in plain view - the wide turn (70°) and tilt (30° up and down) capacity make sure that you can always angle your speaker to sound best. This low-profile speaker mount provides secure support for your Denon HEOS 1 and comes in black or white to match the colour of your speaker. Installing the mount perfectly straight is a breeze, thanks to the integrated spirit level.

Max. weight load (kg)

Speaker brand

Speaker models

8155210

Black

8712285333804

Yes

Tilt -30°/+30°

Up to 70°

5 years

HEOS

Denon HEOS 1

VOGEL'S HOLDING BV (c)

All rights reserved.
Subject to printing errors, technical and price amendments.

Date: 2021-12-07