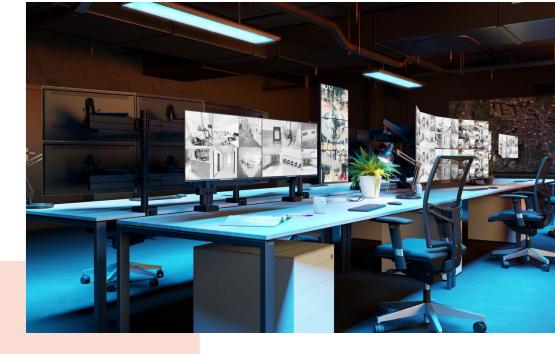

## MOMO C104 Base with Pivot Component (black)

## Største fordele

Build your ideal monitor arm The MOMO C 104 Base with Pivot Component is part of MOMO Motion and Motion+. Specially designed for desk mounting. Endless possibilities Create a multi-monitor set-up with just a few components. Including both straight and angled positions. MOMO monitor arm accessories and components are installed using just one allen (hex) key, cleverly integrated into the product. So you'll always have the right tool at hand.