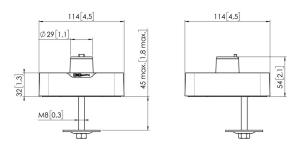

## **Specifikationer**

Varenummer 7161040 Farve Sort

EAN enkelt pakke 8712<mark>285354021</mark>

Højde 54
Bredde 114
Dybde 114
TÜV-certificeret Ja
Garanti 10 år

iue

VOGEL'S HOLDING BV (©)

All rights reserved.
Subject to printing errors, technical and price amendments.