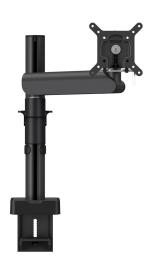

## MOMO 2127 Monitor Arm Motion (black)

## **Key Benefits**

- Height Adjustable
- Suitable for one, two or a whole series of monitors
- Easy install
- Flexible modular system
- TÜV certified / 10-year guarantee

The ergonomic monitor arm for every workplace The MOMO 2127 is a monitor arm specially designed for height-adjustable monitors. The monitor arm is suitable for monitors up to 43 inches and weighing up to 20 kg.