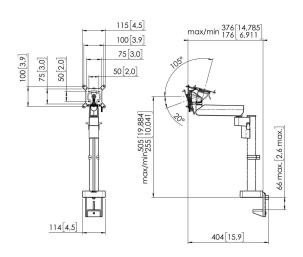

## **Specifications**

Min. screen size (inch) 10 Max. screen size (inch) 43 Max. screen size (inch) 43 Universal or fixed hole pattern **Fixed** Max. height of interface (mm) 115 Max. width of interface (mm) 115 20 Max. weight load (kg) 44.09 Max. weight load (Lbs) 505 Max. center display Max. thickness desk 66

Turn Up to 180° Number of pivot points 2

Rotate Up to 180°

Tilt Tilt -20°/+105°

Height adjustment Manual operated

Adjustable depth Yes
Adjustable height Yes

Mounting Possibilities On and through desk

 Article number (SKU)
 7121270