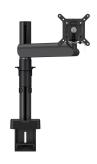

## MOMO 2127 Monitor Arm Motion (black)

## **Key Benefits**

- Height Adjustable
- Suitable for one, two or a whole series of monitors
- Easy install
- Flexible modular system
- TÜV certified / 10-year guarantee

The ergonomic monitor arm for every workplace The MOMO 2127 is a monitor arm specially designed for height-adjustable monitors. The monitor arm is suitable for monitors up to 43 inches and weighing up to 20 kg.