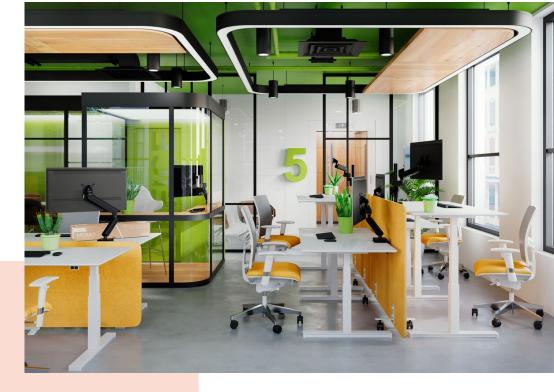

## **Key Benefits**

- Height Adjustable
- Suitable for one, two or a whole series of monitors
- Easy install
- Flexible modular system
- TÜV certified / 10-year guarantee

The ergonomic monitor arm for every workplace The MOMO 2127 is a monitor arm specially designed for height-adjustable monitors. The monitor arm is suitable for monitors up to 43 inches and weighing up to 20 kg.