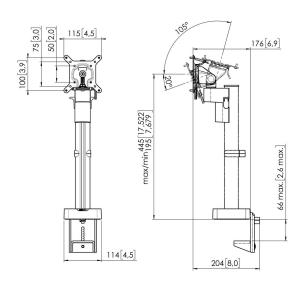

## **Specifications**

Min. screen size (inch) 10 Max. screen size (inch) 43 Max. screen size (inch) 43 Universal or fixed hole pattern **Fixed** Max. height of interface (mm) 115 Max. width of interface (mm) 115 20 Max. weight load (kg) 44.09 Max. weight load (Lbs) 445 Max. center display Max. thickness desk 66

Turn Up to 180° Number of pivot points 1

Rotate Up to 180°

Tilt -20°/+105°

Height adjustment Manual operated

Adjustable depth No Adjustable height Yes

Mounting Possibilities On and through desk

Article number (SKU) 07121170