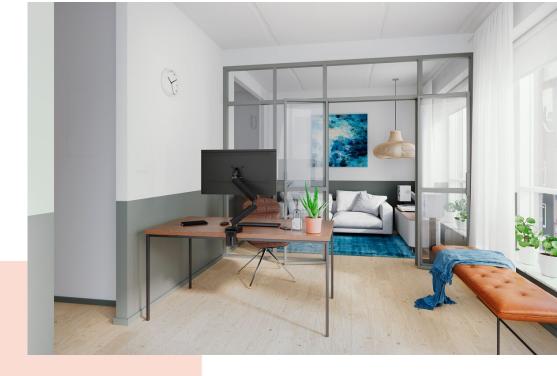

## **Key Benefits**

- Height Adjustable
- Suitable for one, two or a whole series of monitors
- Easy to install
- Flexible modular system
- TÜV certified / 10-year guarantee

The ergonomic monitor arm for every workplace The MOMO 2117 is a monitor arm specially designed for height-adjustable monitors. The monitor arm can hold displays up to 43 inches and weighing up to 20 kg.