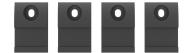

## MOMO C102 Wall Mount Component for Motion and Motion Plus for Interface Bar (black)

## **Key Benefits**

- Height Adjustable
- Suitable for one, two or a whole series of monitors
- Easy install
- Flexible modular system
- TÜV certified / 10-year guarantee

Build your ideal monitor arm The MOMO C 102 Wall Mount Component for the Interface Bar is part of MOMO Motion and Motion+. Specially designed for wall mounting. Endless possibilities Create a multi-monitor set-up with just a few components. Including both straight and angled positions. MOMO monitor arm accessories and components are installed using just one allen (hex) key, cleverly integrated into the product. So you'll always have the right tool at hand.