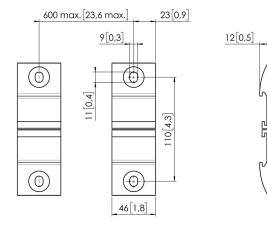

## **Specifications**

Article number (SKU) Colour EAN single box TÜV certified Guarantee Mounting Possibilities 7161020 Black 8712285353949 Yes 10 years On the wall

VOGEL'S HOLDING BV (©)

All rights reserved. Subject to printing errors, technical and price amendments.