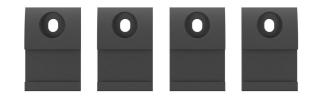

## MOMO C102 Wall Mount Component for Motion and Motion Plus for Interface Bar (black)

## **Key Benefits**

- Height Adjustable
- Suitable for one, two or a whole series of monitors
- Easy install
- Flexible modular system
- TÜV certified / 10-year guarantee

Build your ideal monitor arm The MOMO C 102 Wall Mount Component for the Interface Bar is part of MOMO Motion and Motion+. Specially designed for wall mounting. Endless possibilities Create a multi-monitor set-up with just a few components. Including both straight and angled positions. MOMO monitor arm accessories and components are installed using just one allen (hex) key, cleverly integrated into the product. So you'll always have the right tool at hand.