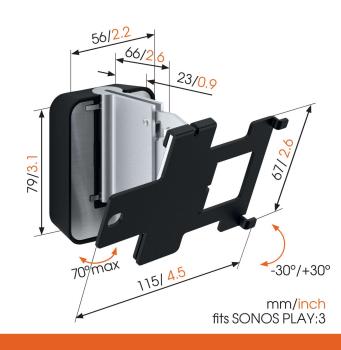

#### Get more out of your Sonos PLAY:3

Integrate your Sonos PLAY:3 speaker seamlessly into your interior design by mounting it anywhere on your wall with the Vogel's SOUND 4203 wall mount. Mount your speaker vertically or horizontally, in any convenient spot - with the wide turn (70°) and tilt (30° up and down) capacity of the mount, you can always angle your speaker to provide the best acoustics. The low-profile wall mount provides secure support for your Sonos PLAY:3 and comes in black or white to match the colour of your speaker. Installing the mount perfedly straight is a breeze, thanks to the integrated spirit level.