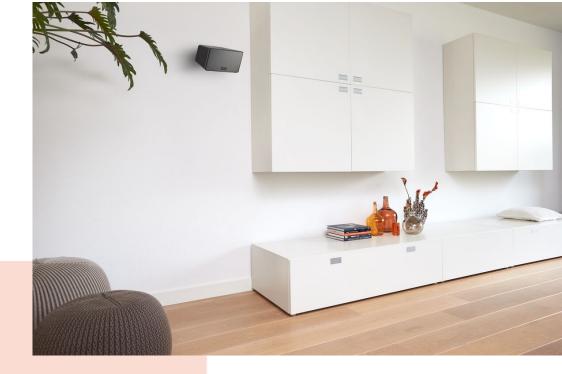

#### Get more out of your Sonos PLAY:3

Integrate your Sonos PLAY:3 speaker seamlessly into your interior design by mounting it anywhere on your wall with the Vogel's SOUND 4203 wall mount. Mount your speaker vertically or horizontally, in any convenient spot - with the wide turn (70°) and tilt (30° up and down) capacity of the mount, you can always angle your speaker to provide the best acoustics. The low-profile wall mount provides secure support for your Sonos PLAY:3 and comes in black or white to match the colour of your speaker. Installing the mount perfedly straight is a breeze, thanks to the integrated spirit level.