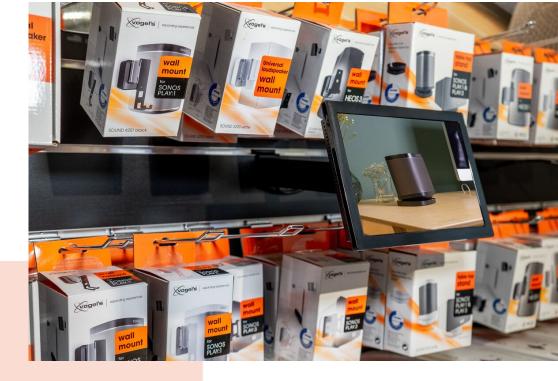

## **PSP18001L Shelf Mount**

Smaller displays enable you able to deliver content to individual customers for a more up-close and personalized experience. PSP 18001 is specifically designed to do this and is compatible with TEGO and Slatwall shelving systems. Thanks to the telescopic arm the display mount can be mounted on different shelf depths. The mount features room for a Power over Ether cable (CAD).