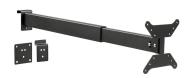

## **PSP18001L Shelf Mount**

Smaller displays enable you able to deliver content to individual customers for a more up-close and personalized experience. PSP 18001 is specifically designed to do this and is compatible with TEGO and Slatwall shelving systems. Thanks to the telescopic arm the display mount can be mounted on different shelf depths. The mount features room for a Power over Ether cable (CAD).

## **Specifications**

Article number (SKU) 7118001 Colour Black

EAN single box 8712285342783

TÜV certified No

Tilt Tilt -10°/+10°
Guarantee 5 years

Min. screen size (inch)10Max. screen size (inch)19Max. weight load (kg/Lbs)2 / 4.41Max. bolt sizeM4Max. height of interface (mm)115

Max. distance to the wall (mm / inch) 675 / 26.57 Max. screen size (inch) 19

Min. distance to the wall (mm / inch) 375 / 14.76

Min. screen size (inch)10Service positionNoUniversal or fixed hole patternFixed