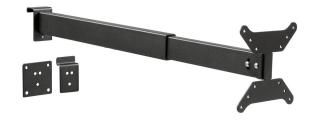

## **PSP18001L Shelf Mount**

Smaller displays enable you able to deliver content to individual customers for a more up-close and personalized experience. PSP 18001 is specifically designed to do this and is compatible with TEGO and Slatwall shelving systems. Thanks to the telescopic arm the display mount can be mounted on different shelf depths. The mount features room for a Power over Ether cable (CAD).

## **Specifications**

Article number (SKU) 7118001 Colour Black

EAN single box 8712285342783

TÜV certified No

Tilt Tilt -10°/+10°
Guarantee 5 years

Min. screen size (inch)10Max. screen size (inch)19Max. weight load (kg/Lbs)2 / 4.41Max. bolt sizeM4Max. height of interface (mm)115

Max. distance to the wall (mm / inch) 675 / 26.57 Max. screen size (inch) 19

Min. distance to the wall (mm / inch) 375 / 14.76

Min. screen size (inch)10Service positionNoUniversal or fixed hole patternFixed