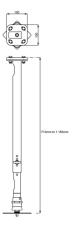

## **Specifications**

 Min. distance to ceiling (mm)
 700

 Max. distance to ceiling (mm)
 1150

 Max. weight load (kg)
 30

 Max. weight load (Lbs)
 66.14

 Turn
 Up to 360°

 Tilt
 Tilt up to 20°

Article number (SKU) S002.1661
EAN single box 8718868874252
Colour Black
Guarantee 5 years