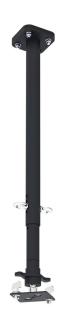

## S002.1661 Rental Set 3, 70-115 cm

In project work, especially within the rental market, time is of the essence. Hence, the design of the project mount allows beamers to be installed quickly. Set 3 includes ball joint, ball clamp ring with handles to mount it on a truss and a mount plate with quarter-turn latches.