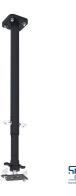

## S002.1661 Rental Set 3, 70-115 cm

In project work, especially within the rental market, time is of the essence. Hence, the design of the project mount allows beamers to be installed quickly. Set 3 includes ball joint, ball clamp ring with handles to mount it on a truss and a mount plate with quarter-turn latches.