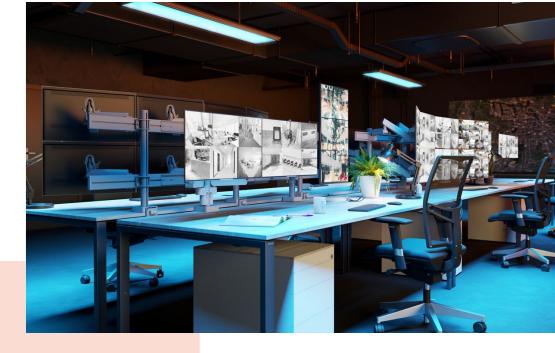

## MOMO C104 Base with Pivot Component (white)

## **Key Benefits**

- Height Adjustable
- Suitable for one, two or a whole series of monitors
- Easy install
- Flexible modular system
- TÜV certified / 10-year guarantee

Build your ideal monitor arm The MOMO C 104 Base with Pivot Component is part of MOMO Motion and Motion+. Specially designed for desk mounting. Endless possibilities Create a multi-monitor set-up with just a few components. Including both straight and angled positions. MOMO monitor arm accessories and components are installed using just one allen (hex) key, cleverly integrated into the product. So you'll always have the right tool at hand.