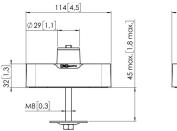

## **Specifications**

Article number (SKU) Colour EAN single box Height Width Depth TÜV certified Guarantee Rotation stop Mounting Possibilities 7161041 White 8712285354045 54 114 114 Yes 10 years True On and through desk