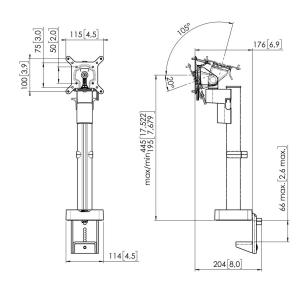

## **Specifications**

Min. screen size (inch) 10 Max. screen size (inch) 43 Max. screen size (inch) 43 Universal or fixed hole pattern **Fixed** Max. height of interface (mm) 115 Max. width of interface (mm) 115 20 Max. weight load (kg) 44.09 Max. weight load (Lbs) 445 Max. center display Max. thickness desk 66

Turn Up to 180° Number of pivot points 1

Rotate Up to 180°

Tilt -20°/+105°

Height adjustment Manual operated

Adjustable depth No Adjustable height Yes

Mounting Possibilities On and through desk

 Article number (SKU)
 7121171