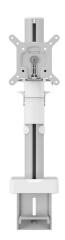

## MOMO 2117 Monitor Arm Motion (white)

## **Key Benefits**

- Height Adjustable
- Suitable for one, two or a whole series of monitors
- Easy to install
- Flexible modular system
- TÜV certified / 10-year guarantee

The ergonomic monitor arm for every workplace The MOMO 2117 is a monitor arm specially designed for height-adjustable monitors. The monitor arm can hold displays up to 43 inches and weighing up to 20 kg.







## MOMO 2117 Monitor Arm Motion (white)



## **Specifications**

Min. screen size (inch) 10 Max. screen size (inch) 43 Max. screen size (inch) 43 Universal or fixed hole pattern **Fixed** Max. height of interface (mm) 115 Max. width of interface (mm) 115 20 Max. weight load (kg) 44.09 Max. weight load (Lbs) 445 Max. center display Max. thickness desk 66

Turn Up to 180° Number of pivot points 1

Rotate Up to 180°

Tilt -20°/+105°

Height adjustment Manual operated

Adjustable depth No Adjustable height Yes

Mounting Possibilities On and through desk

 Article number (SKU)
 7121171

 EAN single box
 8712285353765

Colour White
TÜV certified Yes
Guarantee 10 years

VOGEL'S HOLDING BV (©)

All rights reserved.
Subject to printing errors, technical and price amendments.

Date: 2024-03-2