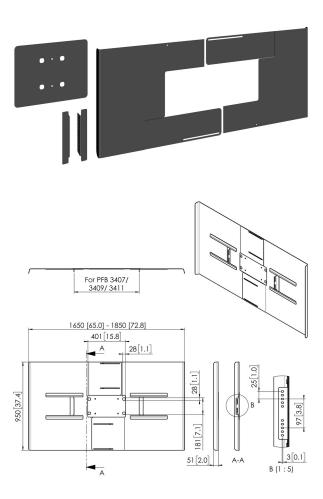

## PFA 9161 Back Cover landscape 75-80"

Universal display rear covers are designed to cover the rear of the display, hiding cables and players from view and to prevent for tampering. The rear covers can be used in combination with Conned-it ceiling and Conned-it floor solutions. The PFA 9159, PFA 9161 and PFA 9163 are for double pole landscape mounting. The PFA 9160, PFA 9162 and PFA 9164 are for double pole portrait mounting.