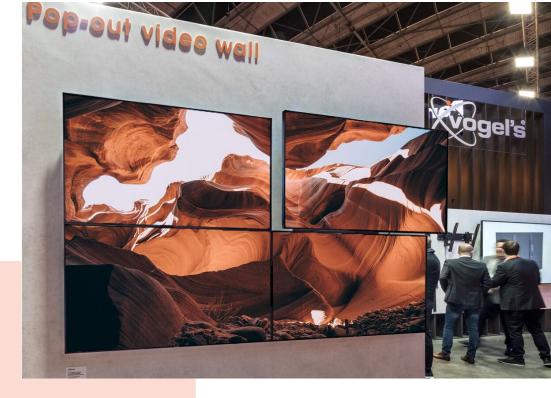

## PLW 1002 2x2 LED video wall mount

This new rear service mounting solutions supports 2x2 Leyard or Philips LED tiles and provides up to 60 cm of smooth forward extension. The open frame design allows complete rear cabinet access with no obstructions. The frame provides quick installation of the LED tiles within a single mounting frame. Adjustable wall foot pads enable fine tune adjustment on uneven surfaces while dual locking latches keep the mount secure in place when service is not required. This make the mounts suitable for use in control rooms, corporate environments, reception areas, high-end retail and broadcasting applications.