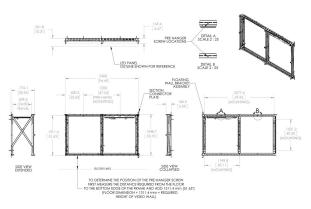

## **Specifications**

Article number (SKU)

Colour

EAN single box

Height Width

TÜV certified Guarantee

Max. weight load (kg/Lbs)

Fischer inside

Lock options

Max. distance to the wall (mm / inch)
Min. distance to the wall (mm / inch)

Service position

Universal or fixed hole pattern

7310020

Black

8712285337468

1350 2400

No 5 years

500 / 1102.31

No

Lock included / integrated

776 / 30.55 169 / 6.65

Yes

Fixed

VOGEL'S HOLDING BV (©)