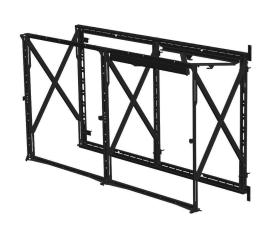

## PLW 1002 2x2 LED video wall mount

This new rear service mounting solutions supports 2x2 Leyard or Philips LED tiles and provides up to 60 cm of smooth forward extension. The open frame design allows complete rear cabinet access with no obstructions. The frame provides quick installation of the LED tiles within a single mounting frame. Adjustable wall foot pads enable fine tune adjustment on uneven surfaces while dual locking latches keep the mount secure in place when service is not required. This make the mounts suitable for use in control rooms, corporate environments, reception areas, high-end retail and broadcasting applications.