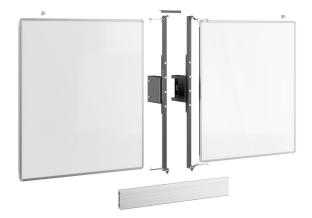

## RISE WBS75 Whiteboard set for 75" displays

## **Key Benefits**

- 3 step installation in 20 minutes
- For mounting on the RISE floor-wall solutions
- For mounting on the RISE trolley, floor stand

Whiteboard set for 75" screens The RISE WBS75 whiteboard set is a universal system, suitable for all types of 75" (interactive) displays. This accessory allows you to mount a whiteboard to the left and right of your 75"" screen. The enamelled steel boards are attached top and bottom on a Vogel hinge, which retains friction and writing stability even after frequent use. Nonetheless, should the friction become less than desired over time, the hinge can easily be adjusted.