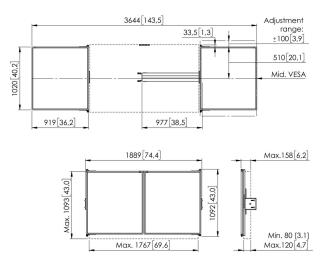

## **Specifications**

Min. screen size (inch) Max. screen size (inch) Bracket Interface Mounting System Adjustable depth Adjustable height Lockable Height Width Article number (SKU) EAN single box Colour Certifications TÜV certified Guarantee Guarantee enamel steel boards

75 75 Yes Including Yes Yes True 1020 3644 7300750 8712285410529 White TÜ∨ 5 No 5 years 25 years

VOGEL'S HOLDING BV (©)

All rights reserved. Subject to printing errors, technical and price amendments.

Date: 2024-11-21