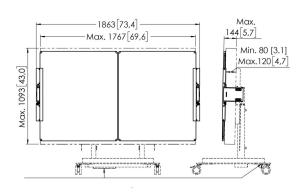

## **Specifications**

Min. screen size (inch) 75
Max. screen size (inch) 75

It Tilt -4°/+4°

Adjustable depth Yes
Adjustable height Yes
Height 1020

 Width
 3627

 Depth
 142

 Article number (SKU)
 7302270

EAN single box 8712285358920