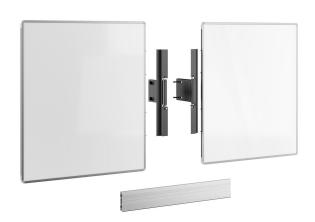

## Whiteboard Set for 75"

This RISE A227 Whiteboard Set 75" is custom made for the Vogel's RISE motorized display lift trolley or floor stand. With this accessory, you can mount a whiteboard to the left and right of a 75-inch display. Added counterweights ensure a safe installation and use. The enamel steel boards feature hinges developed by Vogel's. As a result, the whiteboards do not spontaneously open, even after frequent use. Easy to install The adjustable hinges on this accessory set allow you to vary the depth, height and width so that the whiteboards always fit the display, whatever display you are using.