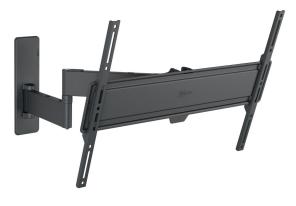

## TVM 1648 Full-Motion TV Wall Mount

#### **Key Benefits**

- Turn your TV up to 180° thanks to long arms of 60 cm
- Secure tilting up to 15°
- Easy to level, even after installation
- Cable straps included
- Free spirit level included

## Extreme full-motion TV wall mount for TVs from 40 to 77 inches

The QUICK Full-Motion+TV wall mount can be turned up to 180° and tilted up to 15°. This means that you can enjoy your TV from virtually anywhere in the room. What's more, this TV wall mount takes less than 30 minutes to install. The QUICK Full-Motion+TV wall mount is suitable for TVs from 40 to 77 inches and weighing up to 35 kg.