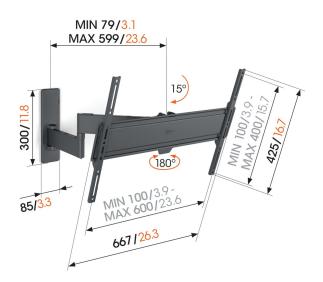

# **Specifications**

Article number (SKU) Colour EAN single box Product size **TÜV** certified Tilt Turn Guarantee Min. screen size (inch) Max. screen size (inch) Max. weight load (kg/Lbs) Min. hole pattern Max. hole pattern Max. bolt size Max. height of interface (mm) Max. width of interface (mm) Cable management Certifications Max. distance to the wall (mm / inch) Max. horizontal hole pattern (mm) Max. vertical hole pattern (mm) Min. distance to the wall (mm / inch) Min. horizontal hole pattern (mm) Min. vertical hole pattern (mm) Number of pivot points Spirit level included Universal or fixed hole pattern

1816480 Black 8712285356605 L Yes Tilt up to 15° Full motion (up to 180°) 5 years 40 77 35 / 77.16 100mm x 100mm 600mm x 400mm M8 428 667 Cable straps ΤÜV 599 / 23.58 600 400 79/3.11 100 100 3 Yes Universal