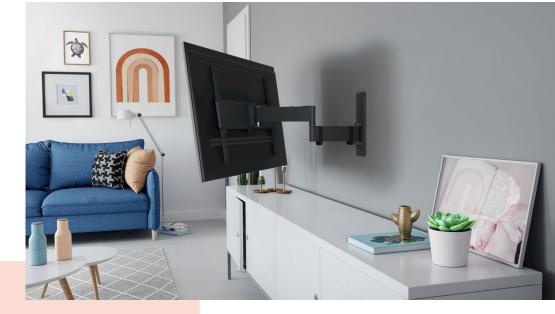

## Extreme full-motion TV wall mount for TVs from 40 to 77 inches

The QUICK Full-Motion+TV wall mount can be turned up to 180° and tilted up to 15°. This means that you can enjoy your TV from virtually anywhere in the room. What's more, this TV wall mount takes less than 30 minutes to install. The QUICK Full-Motion+TV wall mount is suitable for TVs from 40 to 77 inches and weighing up to 35 kg.