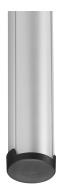

## PUC 2422 Pole 220 cm (silver)

## **Key Benefits**

- Stylish high-end design
- Modular components
- Cable management
- Also suitable for sloped ceilings
- Easy install

The PUC 2422 is an 220 cm pole and is a part of the modular Connect-it system with which you can create your own ceiling solution for small- to medium-sized displays.