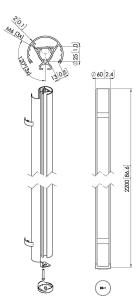

## **Specifications**

Article number (SKU) Colour EAN single box Length Width TÜV certified Guarantee Max. weight load (kg/Lbs) Back-to-back displays 7224224 Silver 8712285344527 2200 60 Yes 5 years 40 / 88.18 False