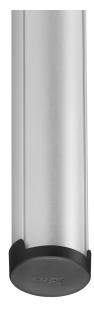

## PUC 2422 Pole 220 cm (silver)

## **Key Benefits**

- Stylish high-end design
- Modular components
- Cable management
- Also suitable for sloped ceilings
- Easy install

The PUC 2422 is an 220 cm pole and is a part of the modular Connect-it system with which you can create your own ceiling solution for small- to medium-sized displays.