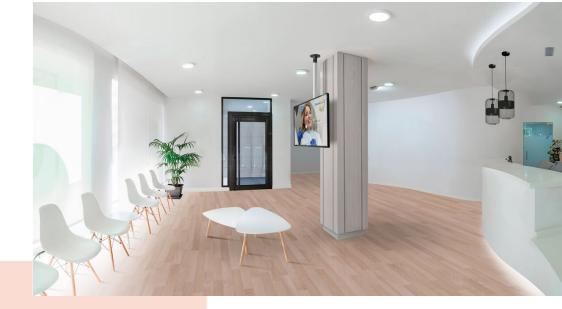

## **Key Benefits**

- Stylish high-end design
- Modular components
- Cable management
- Also suitable for sloped ceilings
- Easy install

The PUC 2422 is an 220 cm pole and is a part of the modular Connect-it system with which you can create your own ceiling solution for small- to medium-sized displays.