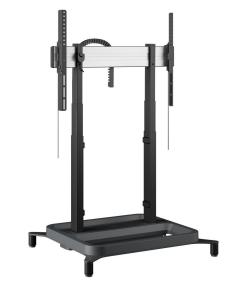

## RISE 5108 Motorized Display Lift Floor Stand 80 mm/s (black, EU)

#### **Key Benefits**

- Height adjustment range of no less than 980 mm
- Movement speed of 80 mm/s for the heaviest screens with QuickRise™
- TüV and CE certified
- Specially designed foot for extra safety
- Integrated cable management (CIS®)

### Adjust your dipslay to the right height smoothly and safely

A RISE 5108 motorized display lift floor stand is suitable for (interactive flat panel) displays up to 86" and 120 kg max. The lift tilts the screen at a speed of 80 mm/s smoothly and safely with QuickRise<sup>™</sup>. A travel range of 980 mm is suitable for very low or high positions. Safety first Vogel's display lifts comply with the international safety standards of TÜV and CE (UL and GS on request). The floor stand base is designed for extra safety during use.