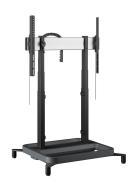

## RISE 5108 Motorized Display Lift Floor Stand 80 mm/s (black, EU)

#### **Key Benefits**

- Height adjustment range of no less than 980 mm
- Movement speed of 80 mm/s for the heaviest screens with QuickRise™
- TüV and CE certified
- Specially designed foot for extra safety
- Integrated cable management (CIS®)

### Adjust your dipslay to the right height smoothly and safely

A RISE 5108 motorized display lift floor stand is suitable for (interactive flat panel) displays up to 86" and 120 kg max. The lift tilts the screen at a speed of 80 mm/s smoothly and safely with QuickRise<sup>™</sup>. A travel range of 980 mm is suitable for very low or high positions. Safety first Vogel's display lifts comply with the international safety standards of TÜV and CE (UL and GS on request). The floor stand base is designed for extra safety during use.