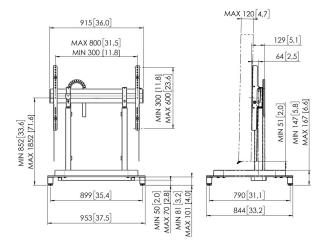

# **Specifications**

| Article number (SKU)                                       |                 | 7351080       |
|------------------------------------------------------------|-----------------|---------------|
| Colour                                                     |                 | Black         |
| EAN single box                                             |                 | 8712285357664 |
| Height                                                     |                 | 1188          |
| Width                                                      |                 | 955           |
| Depth                                                      |                 | 846           |
| TÜV certified                                              |                 | Yes           |
| Guarantee                                                  |                 | 5 years       |
| Min. screen size (inch)                                    |                 | 65            |
| Max. screen size (inch)                                    |                 | 86            |
| Max. weight load (kg/Lbs)                                  |                 | 120 / 264.55  |
| Certifications                                             |                 | CE            |
| Max. distance to floor - cente <mark>r display (mm)</mark> |                 | 1842          |
| Max. horizontal hole pattern (mm)                          |                 | 800           |
| Max. vertical hole pattern (                               | mm)             | 600           |
| Min. distance to floor - cent                              | er display (mm) | 862           |
| Min. horizontal hole pattern                               | (mm)            | 300           |
| Min. vertical hole pattern (n                              | nm)             | 300           |
| Motorized                                                  |                 | Yes           |
| Height adjustment (mm)                                     |                 | 980           |