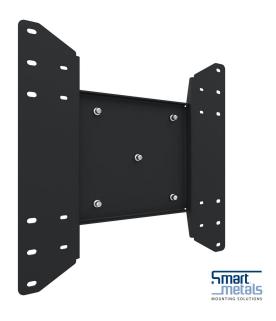

## S063.0310 Display Mount

Discover the convenience of our display mount, equipped with an efficient three-point coupling for quick mounting. This mount is the ideal choice for a reliable and easy installation of your display, where ease of use and sturdiness are key.

## \$063.0310 Display Mount