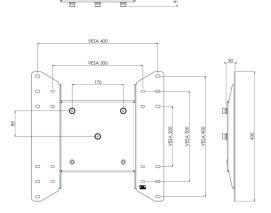

## **Specifications**

Max. weight load (kg)

Max. weight load (Lbs)

Orientation

Depth

Article number (SKU)

EAN single box

Colour

Guarantee

80

176.37

Landscape / Portrait

42

S063.0310

8718868872449

Black