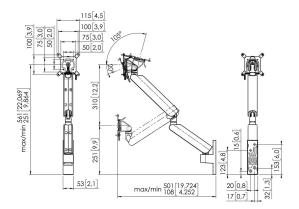

## **Specifications**

Article number (SKU) Colour EAN single box **TÜV** certified Tilt Turn Rotate Guarantee Min. screen size (inch) Max. screen size (inch) Max. height of interface (mm) Max. width of interface (mm) Adjustable depth Adjustable height Certifications Max. screen size (inch) Min. weight load (kg) Number of pivot points Universal or fixed hole pattern Awards

Height adjustment Rotation stop Mounting Possibilities Max. thickness desk 07141361 White 8712285353529 (CE) Yes Tilt -20°/+105° Up to 180° Up to 180° 10 years 10 43 115 115 True True ΤÜV 43 1 3 Fixed iF Product Design Award 2023 Red Dot Product Design Award 2023 Mechanical spring True On the wall iF Product Design Award 2023 Red Dot Product Design Award 2023