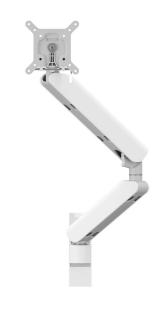

## MOMO 4136 Monitor Arm Motion Plus for wall mounting (white, CE)

## **Key Benefits**

- Height Adjustable
- Suitable for one, two or a whole series of monitors
- Easy to assemble without tools
- Flexible modular system
- TÜV certified / 10-year guarantee

The ergonomic monitor arm for every workplace The MOMO 4136 is a dynamic monitor arm specially designed for wallmounted monitors. The monitor arm can bear screens up to 43 inches weighing up to 10 kg.