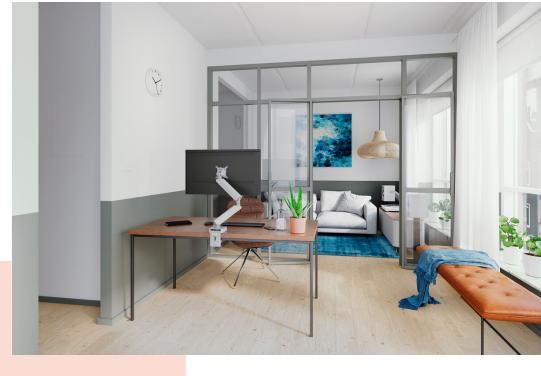

## MOMO 4136 Monitor Arm Motion Plus for wall mounting (white, CE)

## **Key Benefits**

- Height Adjustable
- Suitable for one, two or a whole series of monitors
- Easy to assemble without tools
- Flexible modular system
- TÜV certified / 10-year guarantee

The ergonomic monitor arm for every workplace The MOMO 4136 is a dynamic monitor arm specially designed for wallmounted monitors. The monitor arm can bear screens up to 43 inches weighing up to 10 kg.