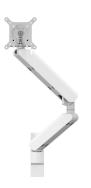

## MOMO 4136 Monitor Arm Motion Plus for wall mounting (white, CE)

## **Key Benefits**

- Height Adjustable
- Suitable for one, two or a whole series of monitors
- Easy to assemble without tools
- Flexible modular system
- TÜV certified / 10-year guarantee

The ergonomic monitor arm for every workplace The MOMO 4136 is a dynamic monitor arm specially designed for wallmounted monitors. The monitor arm can bear screens up to 43 inches weighing up to 10 kg.