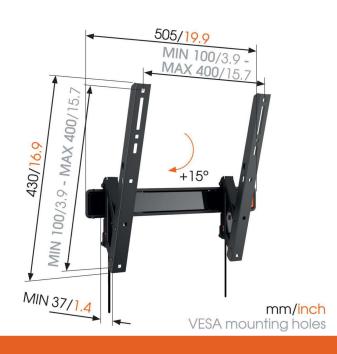

Min. hole pattern 100mm x 101

Min. hole pattern 100mm x 100mm x 100mm X 400mm X 400m

Max. bolt size M8

Max. height of interface (mm) 430

Max. width of interface (mm) 505

Certifications TÜV

Min. distance to the wall (mm / inch) 37 / 1.46

Spirit level included Yes

Universal or fixed hole pattern Universal

VOGEL'S HOLDING BV (©)

All rights reserved.
Subject to printing errors, technical and price amendments.

Date: 2023-01-13