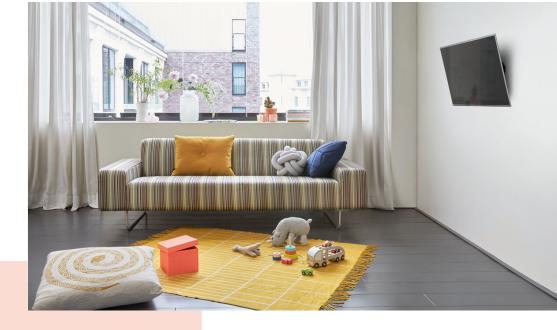

#### For TVs up to 55 inch (140 cm)

The W50710 TV wall mount is suitable for 32 to 55 inch (81 to 140 cm) TVs. This sturdy mount supports up to 30 kg (66 lbs). Make room by mounting your TV high on the wall Want to avoid having to squeeze past your TV? Mount it higher on the wall with the W50710 TV wall mount. The higher position also helps you reduce reflections and prevents children or pets from getting to it. A TV wall mount with tilt function makes for comfortable viewing, even if it is mounted high up.