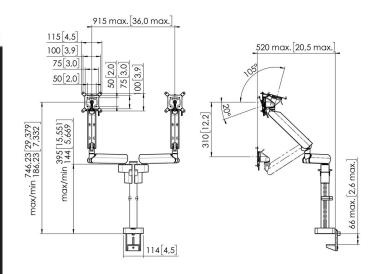

## **Tender specifications**

BRAND AND PRODUCT; Vogel's MOMO MOTION PLUS 4237; Monitor Mount; dynamic mount; colour: black/white; suitable for two monitors MARKET SEGMENTATION; Monitor Mounts ideal for use in a school, meeting room, lobby or boardroom; offices; market segment education; corporate; retail; hospitality SUITABLE FOR: Suitable for monitors with a max width of 915mm; Max. weight of monitor 10 kg/22lbs; MATERIALS: dynamic arms aluminium; as a cover caps according to RoHs guidelines; FEATURES: TÜV-3 tested; endurance test of at least 10,000 cycles; FIRA; IGR; warranty 10 years; easy installation from the top of the desk; universal interface suitable for any brand of monitors with a max width of 915mm; weighing up to 10 kg / 22 lbs per monitor; 3 pivot points; on/through desk; 310 mm height adjustment; Max height center monitor 746 mm; Thickness desk 66 mm; VESA size; 50x50/75x75/100x100; sivel 180; rotate 90/90; tilt -20/+105; rotation stop yes; environment-friendly packaging entirely without EPP 1 EPS; special MOMO accessories and components available for MOMO Monitor Mounts; TECHNICAL SPECIFICATIONS: Min. VESA 50x50mm Max. VESA 100x100; Height adjustment Mechanical spring; Max. center monitor 746; Rotation stop yes; Mounting possibilities on and through desk; Max thickness desk 66; Adjustable height 310 mm; Max weight load 10kg/22,05 lbs per monitor; TUV-3 certified; MOMO Motion+; LOGISTICS INFORMATION: box dimensions (mm) 790 x 267 x 135 (LxWxH); gross weight 9,3 kg / 20,50 lbs (warehouse) 9; PRODUCT PROPOSITION: Vogel's MOMO The Monitor Mount that works everywhere; Vogel's Products BV.