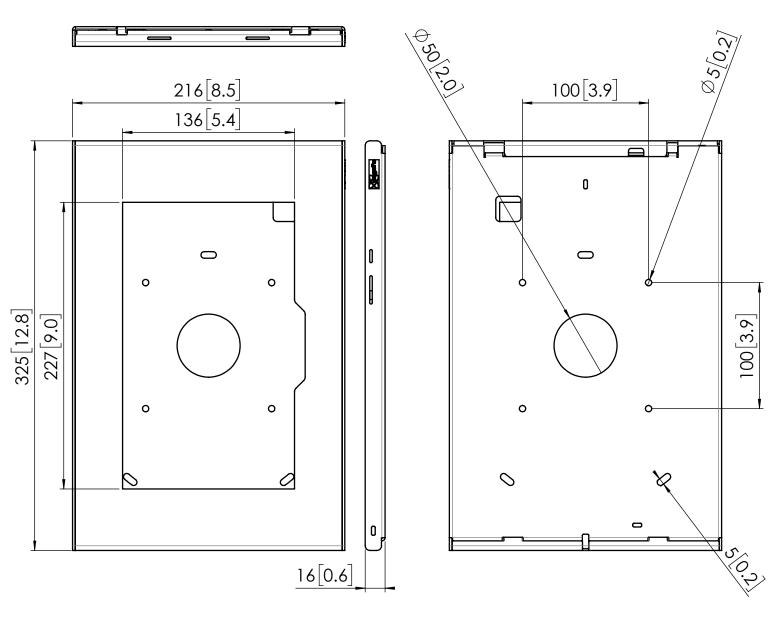

## **Product data sheet PRODUCT DATA SHEET PTS 1246**

Dimensions in mm [inch]

Note: This document and specifications herein are confidential and the exclusive property of Vogel's Products b.v. Neither this design nor any information contained in this drawing may be reproduced or disclosed to others without written consent of Vogel's Products b.v. The design and information will not be reproduced, copied or used, either in part or in its entirety, as the basis for the manufacture or sale of items without written permission. Warning: Rease study all instructions and illustrations carefully before installation. Information in this document is subject to change without further notice.