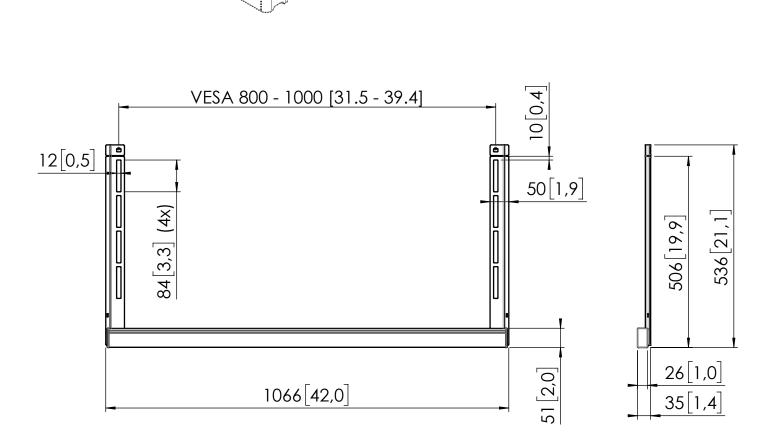

## **Product data sheet** RISE A174 | ACCESSORY INTERFACE

Dimensions in mm [inch]

| Max weight:   | 15 Kg  |
|---------------|--------|
| Net weight:   | 2.3 Kg |
| Gross weight: | 2.6 Kğ |

Note: This document and specifications herein are confidential and the exclusive property of Vogel's Products b.v. Neither this design nor any information contained in this drawing may be reproduced or disclosed to others without written consent of Vogel's Products b.v. The design and information will not be reproduced, copied or used, either in part or in its entirety, as the basis for the manufacture or sale of items without written permission. Warning: Please study all instructions and illustrations carefully before installation. Information in this document is subject to change without further notice. **T499873 00** Product data sheet **27-07-23**