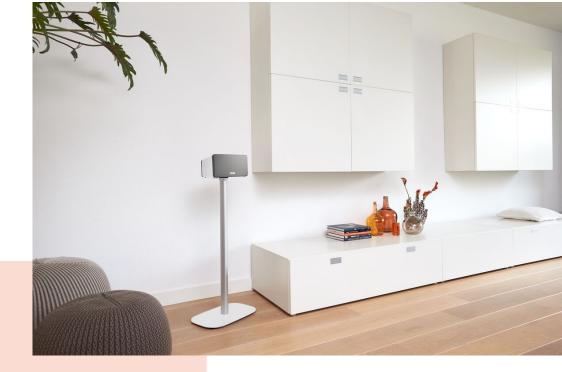

## Get more out of your Sonos Play:3

Integrate your Sonos Play: 3 speaker seamlessly into your interior design by placing it on a Vogel's SOUND 4303 floor stand. With a height of 82 cm, the floor stand raises your speaker to ear level when you're seated - which is where speakers sound best. Your speaker can be mounted horizontally or vertically to create the perfect Sonos listening position anywhere in the room. The Vogel's floor stand provides secure support for your Sonos Play: 3 and comes in black or white to match the colour of your speaker. Installation is easy, thanks to a pre-assembled speaker interface and integrated extension power cord.