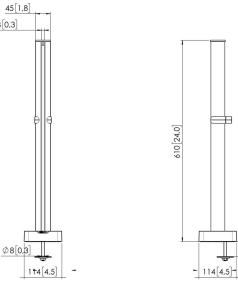

## **Specifikationer**

| Varenummer       | 7161600       |
|------------------|---------------|
| Farve            | Sort          |
| EAN enkelt pakke | 8712285354106 |
| Højde            | 610           |
| Bredde           | 114           |
| Dybde            | 114           |
| TÜV-certificeret | Ja            |
| Garanti          | 10 år         |
|                  |               |