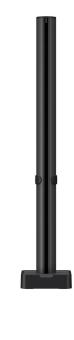

## MOMO C160 Base with Pole **Component, for Motion and** Motion Plus, 60 cm (black)

## MOMO C160 Base with Pole Component, for Motion and Motion Plus, 60 cm (black)