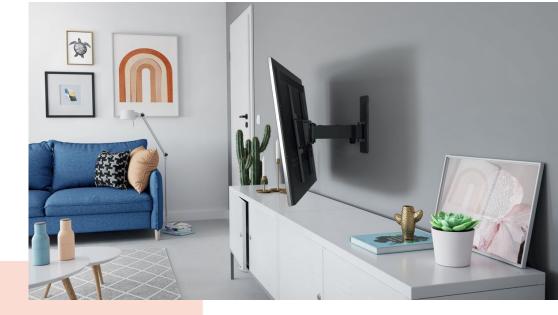

### Full-motion TV wall mount for TVs from 32 to 65 inches

Would you like to enjoy your TV to the full, even if you are not sitting directly in front of it? This QUICK Full-Motion TV wall mount makes it possible. You can turn the wall mount 120° and tilt it 15°. And don't worry if you're not that handy. Installing the QUICK Full-Motion TV wall mount is extremely easy. You can mount your TV safely on the wall in max. 30 minutes. The TV wall mount is suitable for TVs from 32 to 65 inches and weighing up to 25 kg.