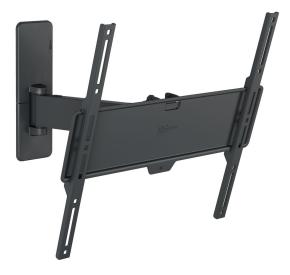

## TVM 1423 Full-Motion TV Wall Mount

#### **Key Benefits**

- Smoothly turn your TV up to 120°
- Secure tilting up to 15°
- Easy to level, even after installation
- Cable strap included
- Free spirit level included