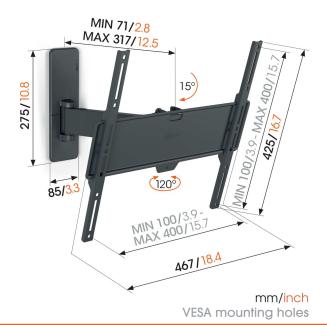

# **Specifications**

Min. screen size (inch) Max. screen size (inch) Min. hole pattern Max. hole pattern Min. horizontal hole pattern (mm) Max. horizontal hole pattern (mm) Min. vertical hole pattern (mm) Max. vertical hole pattern (mm) Universal or fixed hole pattern Max. height of interface (mm) Max. width of interface (mm) Max. weight load (kg) Max. weight load (Lbs) Turn Number of pivot points Tilt Cable management Spirit level included Height Width Article number (SKU) EAN single box Colour Certifications TÜV certified Guarantee

32 65 100mm x 100mm 400mm x 400mm 100 400 100 400 Universal 425 467 25 55.12 Motion (up to 120°) 2 Tilt up to 15° Cable strap Yes 447 447 1814230 8712285349249 Black ΤÜV Yes 5 years

VOGEL'S HOLDING BV (©)