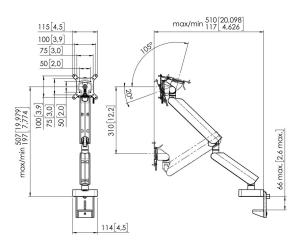

## **Specifications**

Min. screen size (inch) 10 Max. screen size (inch) 43 Max. screen size (inch) 43 Universal or fixed hole pattern **Fixed** Max. height of interface (mm) 115 Max. width of interface (mm) 115 10 Max. weight load (kg) 22.05 Max. weight load (Lbs) 507 Max. center display Max. thickness desk 66

Turn Up to 180° Number of pivot points 3

Rotate Up to 180°

Tilt Tilt -20°/+105°

Height adjustment Mechanical spring,

Gas spring False
Adjustable depth Yes
Adjustable height Yes

Mounting Possibilities On and through desk