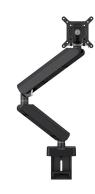

## MOMO 4138 Monitor Arm Motion Plus (black)

## **Key Benefits**

- Height Adjustable
- Suitable for one, two or a whole series of monitors
- Easy to assemble without tools
- Flexible modular system
- TÜV certified / 10-year guarantee

The ergonomic monitor arm for every workplace The MOMO 4138 is a dynamic monitor arm specially designed for monitors that are regularly adjusted in height, such as at flexible work stations. The monitor arm can bear screens up to 43 inches weighing up to 10 kg.