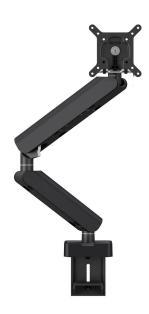

## MOMO 4138 Monitor Arm Motion Plus (black)

## **Key Benefits**

- Height Adjustable
- Suitable for one, two or a whole series of monitors
- Easy to assemble without tools
- Flexible modular system
- TÜV certified / 10-year guarantee

The ergonomic monitor arm for every workplace The MOMO 4138 is a dynamic monitor arm specially designed for monitors that are regularly adjusted in height, such as at flexible work stations. The monitor arm can bear screens up to 43 inches weighing up to 10 kg.