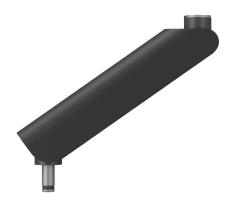

## MOMO C316 Monitor Arm Motion Component, angled, 16 cm (black)

## Største fordele

Build your ideal monitor arm The MOMO C316 Monitor Arm Component, straight, 16 cm, is part of MOMO Motion and Motion+. Specially designed for mounting the monitor arm or interface together. Endless possibilities Create a multi-monitor set-up with just a few components. Including both straight and angled positions. MOMO monitor arm accessories and components are installed using just one allen (hex) key, cleverly integrated into the product. So you'll always have the right tool at hand.