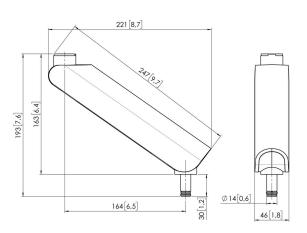

## MOMO C316 Monitor Arm Motion Component, angled, 16 cm (black)

## Største fordele

Build your ideal monitor arm The MOMO C316 Monitor Arm Component, straight, 16 cm, is part of MOMO Motion and Motion+. Specially designed for mounting the monitor arm or interface together. Endless possibilities Create a multi-monitor set-up with just a few components. Including both straight and angled positions. MOMO monitor arm accessories and components are installed using just one allen (hex) key, cleverly integrated into the product. So you'll always have the right tool at hand.

## **Specifikationer**

Varenummer 7163160 Farve Sort

EAN enkelt pakke 8712285354304

TÜV-certificeret

Garanti

10 år

VOGEL'S HOLDING BV (©)

All rights reserved.
Subject to printing errors, technical and price amendments.