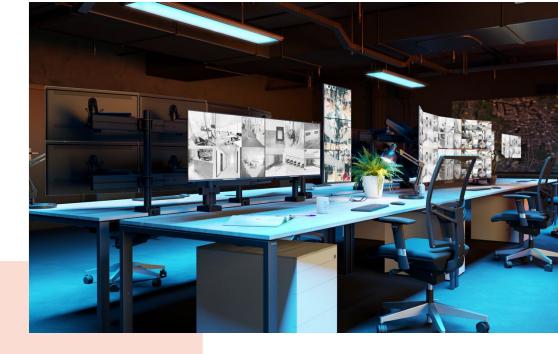

## MOMO C316 Monitor Arm Motion Component, angled, 16 cm (black)

## Største fordele

Build your ideal monitor arm The MOMO C316 Monitor Arm Component, straight, 16 cm, is part of MOMO Motion and Motion+. Specially designed for mounting the monitor arm or interface together. Endless possibilities Create a multi-monitor set-up with just a few components. Including both straight and angled positions. MOMO monitor arm accessories and components are installed using just one allen (hex) key, cleverly integrated into the product. So you'll always have the right tool at hand.