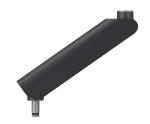

## MOMO C316 Monitor Arm Motion Component, angled, 16 cm (black)

## Største fordele

Build your ideal monitor arm The MOMO C316 Monitor Arm Component, straight, 16 cm, is part of MOMO Motion and Motion+. Specially designed for mounting the monitor arm or interface together. Endless possibilities Create a multi-monitor set-up with just a few components. Including both straight and angled positions. MOMO monitor arm accessories and components are installed using just one allen (hex) key, cleverly integrated into the product. So you'll always have the right tool at hand.