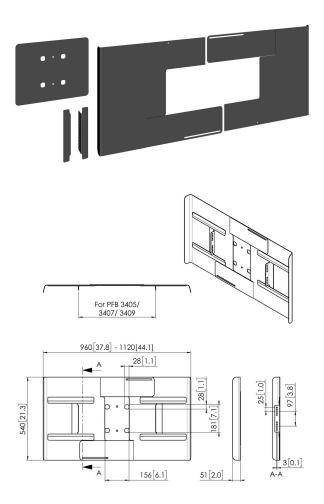

## PFA 9115 Back Cover landscape 42-49"

Universal display rear covers are designed to cover the rear of the display, hiding cables and players from view and to prevent for tampering. The rear covers can be used in combination with Connect-it ceiling and Connect-it floor solutions. The PFA 9115 and PFA 9116 are for single pole landscape mounting. The PFA 9120 and PFA 9121 are for single pole portrait mounting.

## **Specifications**

Article number (SKU)

Colour

EAN single box

Guarantee

Max. screen size (inch)

Min. screen size (inch)

7291150

Black

8712285324864

5 years

49

42

VOGEL'S HOLDING BV (©)

All rights reserved. Subject to printing errors, technical and price

Date: 2023-01-14