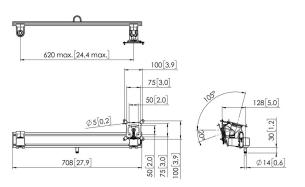

## **Specifikationer**

Varenummer 7190010

arve Sort

EAN enkelt pakke 8712285354663

TÜV-certificeretJaGaranti10 årMaks. skærmbredde (mm)620Universelt eller fast hulmønsterFast

Fast True

VOGEL'S HOLDING BV (©)