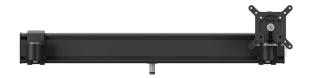

## MOMO A001 Dual Monitor Adapter, (black)

## Største fordele

Accessory for your monitor arm The MOMO A001 Dual Monitor Adapter. This accessory is part of MOMO Motion and Motion +. Specially designed for mounting two monitors side-by-side at the same height. Suitable for monitors of 27" with a VESA of 50x50, 75x75, and 100x100. All MOMO accessories are easy to install.