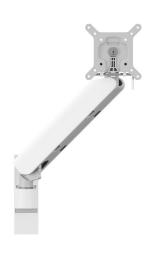

## MOMO 4126 Monitor Arm Motion Plus for wall mounting (white)

## **MOMO 4126 Monitor Arm Motion Plus for wall mounting** (white)