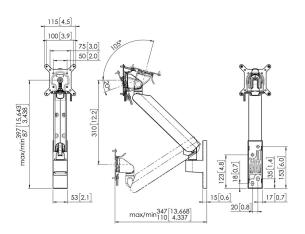

## **Specifications**

Article number (SKU) 7141261 Colour White

EAN single box 8712285353482

TÜV certified Yes

Tilt Tilt -20°/+105° Turn Up to 180° Up to 180° Rotate Guarantee 10 years Min. screen size (inch) 10

Max. screen size (inch) 43 Max. height of interface (mm) 115 Max. width of interface (mm) 115 Adjustable depth True Adjustable height True Max. screen size (inch) 43 Min. weight load (kg) 1 2 Number of pivot points Universal or fixed hole pattern