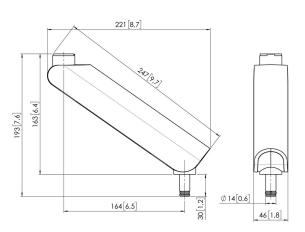

## **Specifikationer**

Garanti

Varenummer 7163161 Farve Hvid

EAN enkelt pakke 8712285354328
TÜV-certificeret Ja

10 år

VOGEL'S HOLDING BV (©)

All rights reserved.
Subject to printing errors, technical and price amendments.