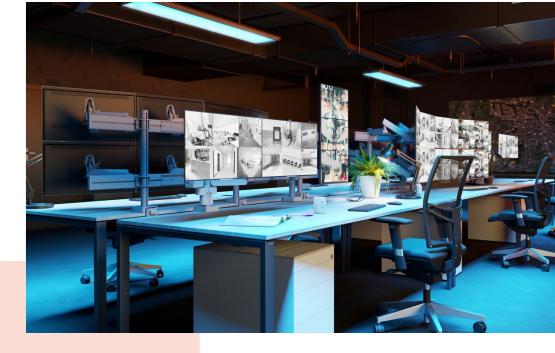

## Største fordele

Build your ideal monitor arm The MOMO C316 Monitor Arm Component, straight, 16 cm, is part of MOMO Motion and Motion+. Specially designed for mounting the monitor arm or interface together. Endless possibilities Create a multi-monitor set-up with just a few components. Including both straight and angled positions. MOMO monitor arm accessories and components are installed using just one allen (hex) key, cleverly integrated into the product. So you'll always have the right tool at hand.