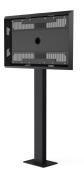

## **Key Benefits**

- Anti-corrosion treatment for outdoor
- Theft prevention
- Portrait and landscape position
- Stylish design
- Quick and easy installation

Mount your 55 inch LG outdoor display on the floor with an outdoor floor stand solution from Vogel's. Specially for the LG 55XE4F outdoor display, Vogel's has put together an outdoor floor stand kit that allows you to effortlessly install your outdoor display in any free-standing position. In both landscape and portrait positions. The kit contains: • 1x POW 1602 Outdoor wall mount for LG 55XE4F • 1x POA 9602 Outdoor frame for LG 55XE4F • 1x POF 7602 Outdoor floor stand for LG 55XE4F