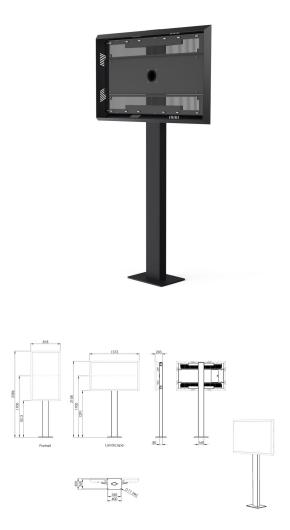

## **Key Benefits**

- Anti-corrosion treatment for outdoor
- Theft prevention
- Portrait and landscape position
- Stylish design
- Quick and easy installation

Mount your 55 inch LG outdoor display on the floor with an outdoor floor stand solution from Vogel's. Specially for the LG 55XE4F outdoor display, Vogel's has put together an outdoor floor stand kit that allows you to effortlessly install your outdoor display in any free-standing position. In both landscape and portrait positions. The kit contains: • 1x POW 1602 Outdoor wall mount for LG 55XE4F • 1x POA 9602 Outdoor frame for LG 55XE4F • 1x POF 7602 Outdoor floor stand for LG 55XE4F

## **Specifications**

| Min. screen size (inch)                      |
|----------------------------------------------|
| Max. screen size (inch)                      |
| Universal or fixed hole pattern              |
| Min. distance to floor - center display (mm) |
| Max. weight load (kg)                        |
| Max. weight load (Lbs)                       |
| Orientation                                  |
| Height                                       |
| Width                                        |
| Depth                                        |
| Article number (SKU)                         |
| EAN single box                               |
| Colour                                       |
| Certifications                               |
| Guarantee                                    |

55 55 Fixed 1700 45 99.21 Landscape / Portrait 2108 1372 203 7951140 8712285352089 Black TÜ∨ 2 years

VOGEL'S HOLDING BV (©)

All rights reserved. Subject to printing errors, technical and price amendments.