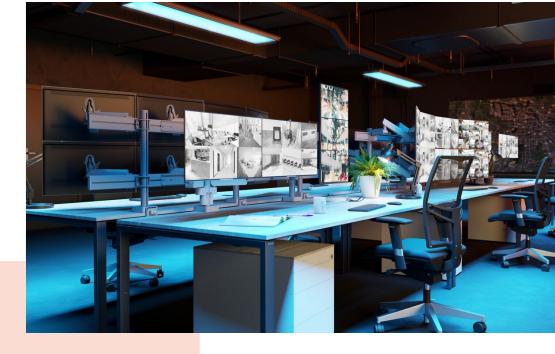

## **Key Benefits**

- Height Adjustable
- Suitable for one, two or a whole series of monitors
- Easy install
- Flexible modular system
- TÜV certified / 10-year guarantee

Build your ideal monitor arm The MOMO C202 Pole Adapter for Interface Bar Components is part of MOMO Motion and Motion+. Specially designed for pole mounting. Endless possibilities Create a multi-monitor set-up with just a few components. Including both straight and angled positions. MOMO monitor arm accessories and components are installed using just one allen (hex) key, cleverly integrated into the product. So you'll always have the right tool at hand.