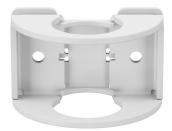

## MOMO C202 Pole Adapter for Interface Bar Components, Motion (white)

## **Key Benefits**

- Height Adjustable
- Suitable for one, two or a whole series of monitors
- Easy install
- Flexible modular system
- TÜV certified / 10-year guarantee

Build your ideal monitor arm The MOMO C202 Pole Adapter for Interface Bar Components is part of MOMO Motion and Motion+. Specially designed for pole mounting. Endless possibilities Create a multi-monitor set-up with just a few components. Including both straight and angled positions. MOMO monitor arm accessories and components are installed using just one allen (hex) key, cleverly integrated into the product. So you'll always have the right tool at hand.











## MOMO C202 Pole Adapter for Interface Bar Components, Motion (white)



## **Specifications**

Article number (SKU) Colour EAN single box TÜV certified Guarantee 7162021 White 8712285354205 Yes 10 years

VOGEL'S HOLDING BV (©)

All rights reserved. Subject to printing errors, technical and price amendments.

Date: 2023-06-16



Vogel's. For Sure.