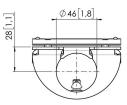

## MOMO C202 Pole Adapter for Interface Bar Components, Motion (white)

## **Key Benefits**

- Height Adjustable
- Suitable for one, two or a whole series of monitors
- Easy install
- Flexible modular system
- TÜV certified / 10-year guarantee

Build your ideal monitor arm The MOMO C202 Pole Adapter for Interface Bar Components is part of MOMO Motion and Motion+. Specially designed for pole mounting. Endless possibilities Create a multi-monitor set-up with just a few components. Including both straight and angled positions. MOMO monitor arm accessories and components are installed using just one allen (hex) key, cleverly integrated into the product. So you'll always have the right tool at hand.











## MOMO C202 Pole Adapter for Interface Bar Components, Motion (white)



## **Specifications**

Article number (SKU) Colour EAN single box TÜV certified Guarantee 7162021 White 8712285354205 Yes 10 years

VOGEL'S HOLDING BV (©)

All rights reserved. Subject to printing errors, technical and price amendments.

Date: 2023-06-16



Vogel's. For Sure.