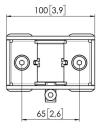

## MOMO C202 Pole Adapter for Interface Bar Components, Motion (white)

## **Key Benefits**

- Height Adjustable
- Suitable for one, two or a whole series of monitors
- Easy install
- Flexible modular system
- TÜV certified / 10-year guarantee

Build your ideal monitor arm The MOMO C202 Pole Adapter for Interface Bar Components is part of MOMO Motion and Motion+. Specially designed for pole mounting. Endless possibilities Create a multi-monitor set-up with just a few components. Including both straight and angled positions. MOMO monitor arm accessories and components are installed using just one allen (hex) key, cleverly integrated into the product. So you'll always have the right tool at hand.











## MOMO C202 Pole Adapter for Interface Bar Components, Motion (white)



## **Specifications**

Article number (SKU) Colour EAN single box TÜV certified Guarantee 7162021 White 8712285354205 Yes 10 years

VOGEL'S HOLDING BV (©)

All rights reserved. Subject to printing errors, technical and price amendments.

Date: 2023-06-16



Vogel's. For Sure.