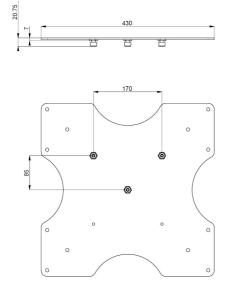

#### 063.0315 VESA 300, VESA 400(-300/-200) economy rental bracket with three-point coupling

This bracket remains fastened to the screen and can be used in landscape or portrait screen position. Compatible with VESA 300, 300-200, 400, 400-300 and 400-200 mounting pattern. Supplied with three coupling bolts. Cannot be used in combination with 063.0600 Hoist system

#### **Features**

Weight: 5.00 kg Colour: Black

Maximum load: 80 kg

Screen position: Landscape, Portrait

Type bracket/interface: VESA

Range bracket/interface: VESA 300 (-200), 400(-300/-200)

Mounting system: Three-point coupling