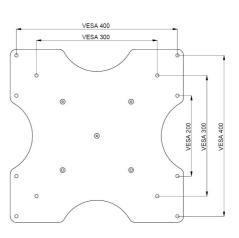

#### 063.0315 VESA 300, VESA 400(-300/-200) economy rental bracket with three-point coupling

This bracket remains fastened to the screen and can be used in landscape or portrait screen position. Compatible with VESA 300, 300-200, 400, 400-300 and 400-200 mounting pattern. Supplied with three coupling bolts. Cannot be used in combination with 063.0600 Hoist system

#### **Features**

Weight: 5.00 kg Colour: Black

Maximum load: 80 kg

Screen position: Landscape, Portrait

Type bracket/interface: VESA

Range bracket/interface: VESA 300 (-200), 400(-300/-200)

Mounting system: Three-point coupling