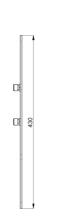

#### 063.0315 VESA 300, VESA 400(-300/-200) economy rental bracket with three-point coupling

This bracket remains fastened to the screen and can be used in landscape or portrait screen position. Compatible with VESA 300, 300-200, 400, 400-300 and 400-200 mounting pattern. Supplied with three coupling bolts. Cannot be used in combination with 063.0600 Hoist system

#### **Features**

Weight: 5.00 kg Colour: Black

Maximum load: 80 kg

Screen position: Landscape, Portrait

Type bracket/interface: VESA

Range bracket/interface: VESA 300 (-200), 400(-300/-200)

Mounting system: Three-point coupling