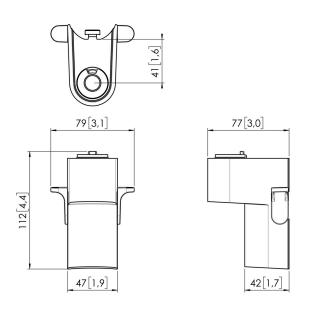

## **Specifikationer**

 Varenummer
 7162011

 Farve
 Hvid

 EAN enkelt pakke
 8712285354168

Højde 112
Bredde 79
Dybde 77
TÜV-certificeret Ja
Garanti 10 år

VOGEL'S HOLDING BV (©)

All rights reserved.
Subject to printing errors, technical and price amendments.