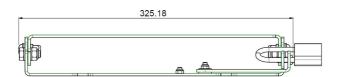

#### 063.0460 Tiltable wall - truss attachment

For temporary installation of a screen to the wall, the screen must be fitted with a bracket with three-point coupling and a wall-truss module. The wall-truss module can be mounted to the wall and has three "keyholes" in which the bracket (fitted with coupling bushes) is hung. Both horizontally and vertically a hole pattern for 30 cm truss is integrated, with 2 trigger clamps the module can be fixed to the truss. Lockable with a padlock (optional).

#### **Features**

Weight: 4.10 kg Colour: Black

Maximum load: 80 kg

Screen position: Landscape, Portrait

Tilt function: +5° till -13°

Other information: Excl. Doughty Trigger Clamps (2x 003.1128)