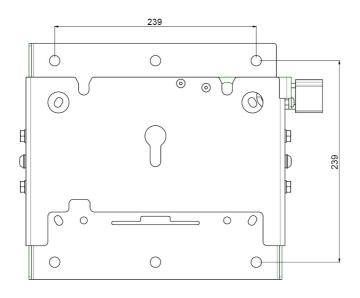

#### 063.0460 Tiltable wall - truss attachment

For temporary installation of a screen to the wall, the screen must be fitted with a bracket with three-point coupling and a wall-truss module. The wall-truss module can be mounted to the wall and has three "keyholes" in which the bracket (fitted with coupling bushes) is hung. Both horizontally and vertically a hole pattern for 30 cm truss is integrated, with 2 trigger clamps the module can be fixed to the truss. Lockable with a padlock (optional).

#### **Features**

Weight: 4.10 kg Colour: Black

Maximum load: 80 kg

Screen position: Landscape, Portrait

Tilt function: +5° till -13°

Other information: Excl. Doughty Trigger Clamps (2x 003.1128)