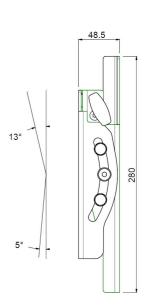

#### **Features**

Weight: 4.10 kg Colour: Black

Maximum load: 80 kg

Screen position: Landscape, Portrait

Tilt function: +5° till -13°

Other information: Excl. Doughty Trigger Clamps (2x 003.1128)