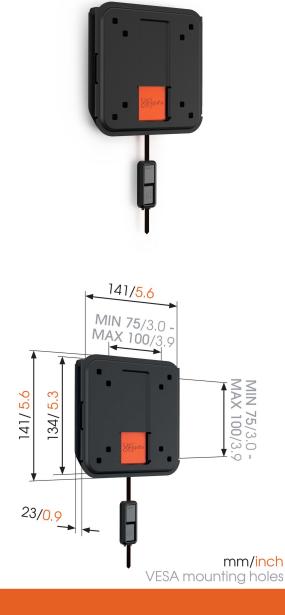

## **Specifications**

| Article number (SKU)                                | 8350050       |
|-----------------------------------------------------|---------------|
| Colour                                              | Black         |
| EAN single box                                      | 8712285329869 |
| Guarantee                                           | Lifetime      |
| Min. screen size (inch)                             | 17            |
| Max. screen size (inch)                             | 26            |
| Max. bolt size                                      | M6            |
| Max. height of interface (mm)                       | 141           |
| Max. width of interface (mm)                        | 141           |
| Min. distance to the wall (mm / in <mark>ch)</mark> | 23 / 0.91     |
| Universal or fixed hole pattern                     | Fixed         |